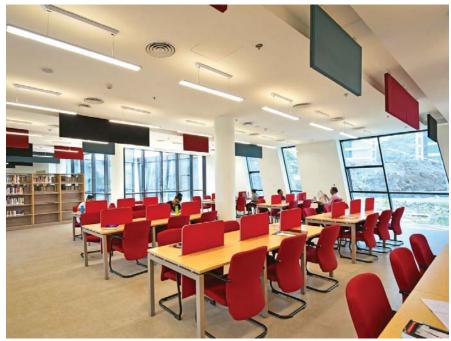

#### Ceilings

Once useful spaces are created with drywalls, Anutone acoustical systems finish the surfaces from top to bottom. First is ceilings to cover overhead utilities and provide high performance. Anutone offers ceilings with virtually any surface finish, any core material our USP.

#### Panelling

Once acoustical drywalls and ceilings are done, Anutone systems finish the wall surfaces from top to bottom, side to side with functional panelling that match the decor with options in textures, fabrics, vinyls, wood, metal, cement again our USP.