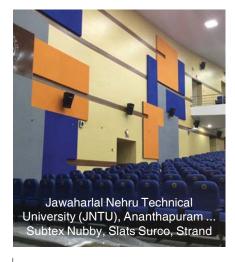

#### Soft Softfibre

Sisoli Stanzz

Sisoli Serene

Sisoli Savana

Sisoli Plus Serene

Subtex Nubby

Subtex Ebony

Subtex Colour

Subtex Nubby H+

Subtex NRC

Subtex Hush

Subtex KSL

Subtex Clouds KSL

Note Subtex Nubby H+ provides anti-bacterial capability

Subtex Wave Nubby

Subtex Clouds Hush