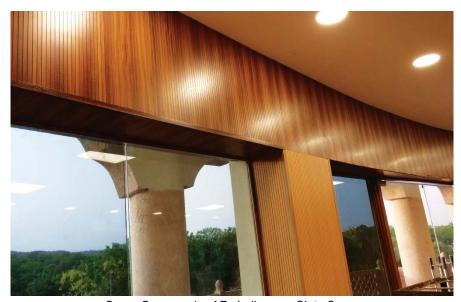

#### Panelling

Once acoustical drywalls and ceilings are done, Anutone systems finish the wall surfaces from top to bottom, side to side with functional panelling that match the decor with options in textures, fabrics, vinyls, wood, metal, cement again our USP.

#### **CEILINGS | PANELLING**