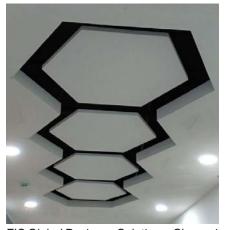

#### Ceilings

Once useful spaces are created with drywalls, Anutone acoustical systems finish the surfaces from top to bottom. First is ceilings to cover overhead utilities and provide high performance. Anutone offers ceilings with virtually any surface finish, any core material our USP.