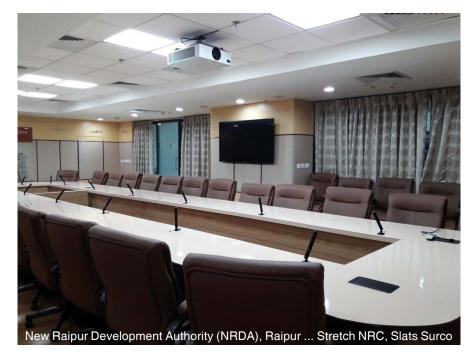

Rabindra Bhawan, Cooch Behar ... Strand, Pixel 3/8, Tufbloc

XLRI - Xavier School of Management (XIM), Jamshedpur ... Strand, Pixel 3/8, Tufbloc, Slats Surco

Oxyzone Library (Nalanda Parisar), Raipur ... Subtex Shapes Nubby Circle