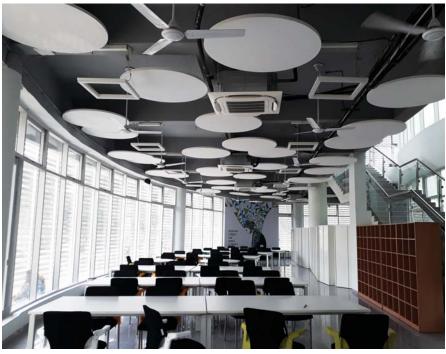

#### Ceilings

Once useful spaces are created with drywalls, Anutone acoustical systems finish the surfaces from top to bottom. First is ceilings to cover overhead utilities and provide high performance. Anutone offers ceilings with virtually any surface finish, any core material our USP.

#### **CEILINGS | PANELLING**