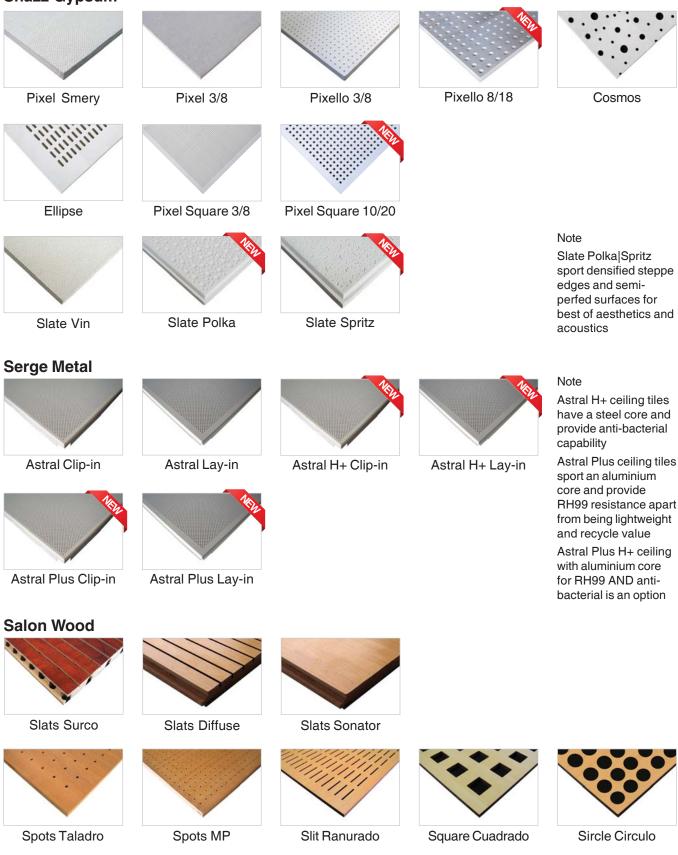

lightweight buildings

#### **CEILINGS | PANELLING**

#### Soft Softfibre



Sisoli Stanzz



Sisoli Serene



Sisoli Savana



Sisoli Plus Serene





Subtex Nubby



Subtex Ebony



Subtex Colour



Subtex Nubby H+





Subtex NRC



Subtex Hush



Subtex KSL







Subtex Clouds KSL



Note Subtex Nubby H+ provides anti-bacterial capability





Subtex Wave Nubby



Subtex Clouds Hush

Subtex Wave **Nubby Colour** 



Subtex Wave NRC



Subtex Wave Hush



Subtex Wave KSL



Subtex Shapes **Nubby Trapezoid** 



Subtex Shapes Nubby Octagon



Subtex Shapes **Nubby Triangle** 



Subtex Shapes Nubby S-Concave



Subtex Shapes Nubby S-Convex



Subtex Shapes **Nubby Square** 



Subtex Shapes **Nubby Circle** 



Subtex Shapes Nubby Hexagon



Subtex Grafix

## **Snazz Gypsum**

Sonator











#### **ACCESSORIES**

## **Accessories for Drywalls**



SC48









FC50



SC148

FC72 Seam Kit

FC94

SC92

**Accessories for Ceilings** 













Trelis T15



WC25



MC45

CC25

SE25|SE38 for

Stretch SLS

MC38



Accessories for Subtex Clouds, Shapes



Accessories for Slats Surco | Diffuse | Sonator



Seam AJC

## **Accessories for Panelling**





Impale Clip









Z-Bar | RC1-Bar





Sken T Seam AJP

FS15|FS25 for Stretch NRC|Hush

Accessories for Slats Surco | Diffuse | Sonator

Smery

#### **Accessories for Acoustics**











Silica





Float 15

Float 50

Sken T

# **Projects** Anutone in the N-E-W-S .. North East West South Central



National Institute of Securities Markets (NISM), Mumbai Library Block ... Subtex Wave NRC (ACT Wave GLD)



Don Bosco