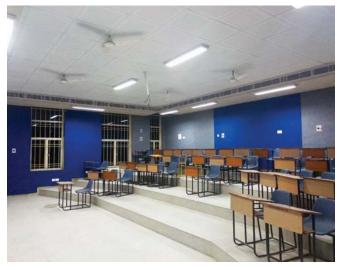

#### Drywalls

Then the floor plate needs efficient partitions to yield maximum usable area. Anutone provides solutions with Tufbloc drywall systems that sport a metal frame, polyfibre infill and magnesium boards as skins. They boast very high ratings for water, fire, termite, impact and noise resistance.

#### Ceilings

Once useful spaces are created with drywalls, Anutone acoustical systems finish the surfaces from top to bottom. First is ceilings to cover overhead utilities and provide high performance. Anutone offers ceilings with virtually any surface finish, any core material our USP.