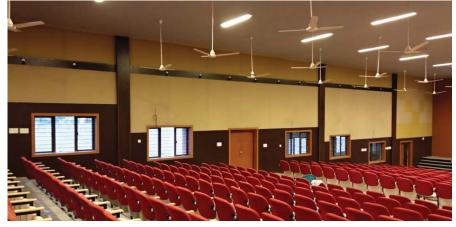

#### Ceilings

Once useful spaces are created with drywalls, Anutone acoustical systems finish the surfaces from top to bottom. First is ceilings to cover overhead utilities and provide high performance. Anutone offers ceilings with virtually any surface finish, any core material our USP.

#### Panelling

Once acoustical drywalls and ceilings are done, Anutone systems finish the wall surfaces from top to bottom, side to side with functional panelling that match the decor with options in textures, fabrics, vinyls, wood, metal, cement again our USP.