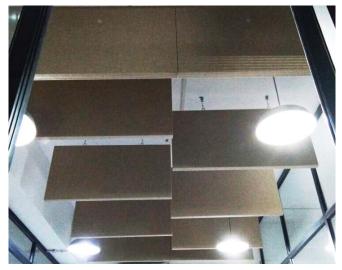

#### Ceilings

Once useful spaces are created with drywalls, Anutone acoustical systems finish the surfaces from top to bottom. First is ceilings to cover overhead utilities and provide high performance. Anutone offers ceilings with virtually any surface finish, any core material our USP.

#### Panelling

Once acoustical drywalls and ceilings are done, Anutone systems finish the wall surfaces from top to bottom, side to side with functional panelling that match the decor with options in textures, fabrics, vinyls, wood, metal, cement again our USP.