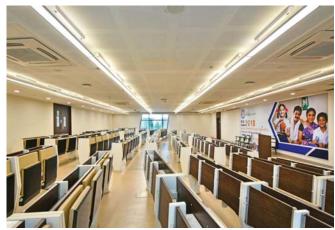

#### Drywalls

Then the floor plate needs efficient partitions to yield maximum usable area. Anutone provides solutions with Tufbloc drywall systems that sport a metal frame, polyfibre infill and magnesium boards as skins. They boast very high ratings for water, fire, termite, impact and noise resistance.

#### Ceilings

Once useful spaces are created with drywalls, Anutone acoustical systems finish the surfaces from top to bottom. First is ceilings to cover overhead utilities and provide high performance. Anutone offers ceilings with virtually any surface finish, any core material our USP.