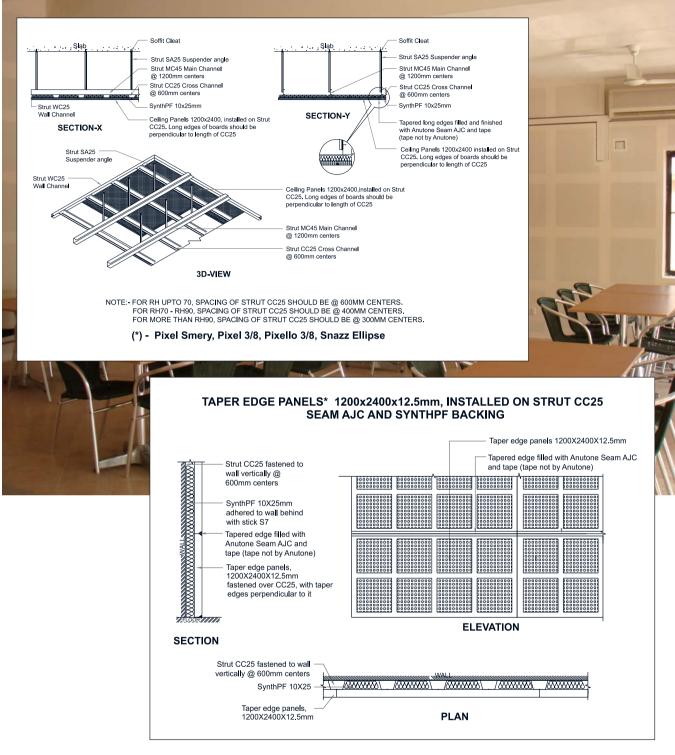

Pixel 3/8 features taper finish edges along the long sides, giving an even and smooth intermediate joint filling between panels.

\*Upto RH90 with closer spanning of CC25 at 300/400mm centres