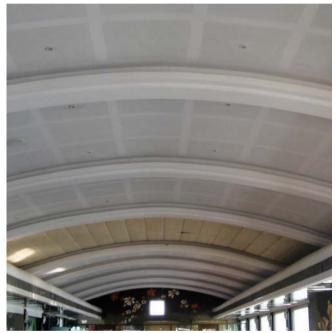

## Optimum method for large seamless ceilings means using Pixel 3/8 with tapered edges

Kamat Yatrinivas, Bengaluru

Pixel 3/8 offers scope for a flat or curved ceiling design with large, continuous, seamless (non-grid) surfaces. Combined for maximum acoustic control, micro perforations are used, taking the square shape of patterns drilled almost invisibly and subtly into the panel surface for super pleasing aesthetics.

Pixel 3/8 features taper finish edges along the long sides, giving an even and smooth intermediate joint filling between panels.