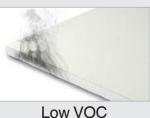

## Anutone Snazz Series - Large format perforated gypsum boards 18 Fabulous Features (continued)

|           | Attribute                   | ANUTONE                  | Others                                                                                                                                  | ANUTONE Advantage                                                                                                                             |
|-----------|-----------------------------|--------------------------|-----------------------------------------------------------------------------------------------------------------------------------------|-----------------------------------------------------------------------------------------------------------------------------------------------|
| 10        | Backing                     | Available, SynthPF       | Nil                                                                                                                                     | Options of performance enhancer with integrated certification by laboratory                                                                   |
|           |                             |                          |                                                                                                                                         |                                                                                                                                               |
| 11        | Framing                     | Available - Strut        | Nil                                                                                                                                     | Integrated system from single source for turnkey responsibility                                                                               |
|           |                             |                          |                                                                                                                                         |                                                                                                                                               |
| <i>12</i> | Humidity resistance         | >90%<br>>RH90            | <b>3</b> < <b>70%</b> <rh70< td=""><td>Kraft paper faced, glassfibre reinforced gypsum board with framing at 300mm centres</td></rh70<> | Kraft paper faced, glassfibre reinforced gypsum board with framing at 300mm centres                                                           |
|           |                             |                          |                                                                                                                                         |                                                                                                                                               |
| 13        | Perforations                | From micro 3mm to random | Single                                                                                                                                  | Circular, square, slotted perforations in various diameters and patterns                                                                      |
|           |                             |                          |                                                                                                                                         |                                                                                                                                               |
| 14        | Plenum<br>access<br>options | Yes                      | No                                                                                                                                      | Pixel Square ceiling tiles with<br>matching perforations on<br>Skelet grids ensure<br>companion access to plenum<br>for utilities maintenance |