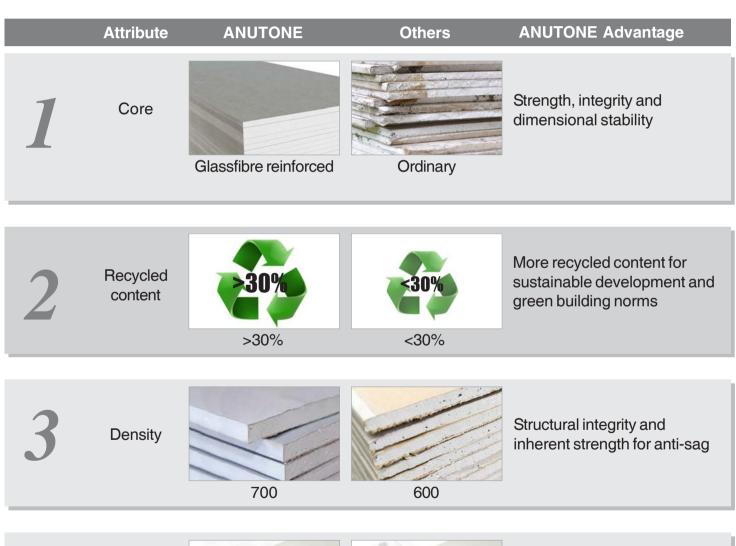

### Anutone Snazz Series - Large format perforated gypsum boards 18 Fabulous Features (continued)

|   | Attribute            | ANUTONE                                            | Others                                                                                                                                                                                                                                                                                                                                                                                                                                                                                                                                                                                                                                                                                                                                                                                                                                                                                                                                                                                                                                                                                                                                                                                                                                                                                                                                                                                                                                                                                                                                                                                                                                                                                                                                                                                                                                                                                                                                                                                                                                                                                                                         | ANUTONE Advantage                                                                                                                                             |
|---|----------------------|----------------------------------------------------|--------------------------------------------------------------------------------------------------------------------------------------------------------------------------------------------------------------------------------------------------------------------------------------------------------------------------------------------------------------------------------------------------------------------------------------------------------------------------------------------------------------------------------------------------------------------------------------------------------------------------------------------------------------------------------------------------------------------------------------------------------------------------------------------------------------------------------------------------------------------------------------------------------------------------------------------------------------------------------------------------------------------------------------------------------------------------------------------------------------------------------------------------------------------------------------------------------------------------------------------------------------------------------------------------------------------------------------------------------------------------------------------------------------------------------------------------------------------------------------------------------------------------------------------------------------------------------------------------------------------------------------------------------------------------------------------------------------------------------------------------------------------------------------------------------------------------------------------------------------------------------------------------------------------------------------------------------------------------------------------------------------------------------------------------------------------------------------------------------------------------------|---------------------------------------------------------------------------------------------------------------------------------------------------------------|
| 5 | Rear fleece          | Ahlstrom Munksjo<br>Finland glassfibre<br>nonwoven | Local                                                                                                                                                                                                                                                                                                                                                                                                                                                                                                                                                                                                                                                                                                                                                                                                                                                                                                                                                                                                                                                                                                                                                                                                                                                                                                                                                                                                                                                                                                                                                                                                                                                                                                                                                                                                                                                                                                                                                                                                                                                                                                                          | Most important in acoustics<br>for perforated boards is the<br>nonwoven fleece -<br>scientifically engineered by<br>Anutone from Europe with<br>certification |
| 6 | Facing               | Kraft paper                                        | Local                                                                                                                                                                                                                                                                                                                                                                                                                                                                                                                                                                                                                                                                                                                                                                                                                                                                                                                                                                                                                                                                                                                                                                                                                                                                                                                                                                                                                                                                                                                                                                                                                                                                                                                                                                                                                                                                                                                                                                                                                                                                                                                          | Perfect surface for insitu painting - no delamination, no bubbling with paint                                                                                 |
|   |                      |                                                    | BY SHATTS AND ADDRESS OF THE SHATTS AND ADDR |                                                                                                                                                               |
| 7 | Acoustic<br>blinding | Yes                                                | No                                                                                                                                                                                                                                                                                                                                                                                                                                                                                                                                                                                                                                                                                                                                                                                                                                                                                                                                                                                                                                                                                                                                                                                                                                                                                                                                                                                                                                                                                                                                                                                                                                                                                                                                                                                                                                                                                                                                                                                                                                                                                                                             | Pixel Smery - an Anutone invention since 2007 - ensures invisible acoustics with a paintable surface                                                          |
|   |                      |                                                    |                                                                                                                                                                                                                                                                                                                                                                                                                                                                                                                                                                                                                                                                                                                                                                                                                                                                                                                                                                                                                                                                                                                                                                                                                                                                                                                                                                                                                                                                                                                                                                                                                                                                                                                                                                                                                                                                                                                                                                                                                                                                                                                                |                                                                                                                                                               |
| 8 | Hygiene              | Yes with anti bacterial paint                      | Nil                                                                                                                                                                                                                                                                                                                                                                                                                                                                                                                                                                                                                                                                                                                                                                                                                                                                                                                                                                                                                                                                                                                                                                                                                                                                                                                                                                                                                                                                                                                                                                                                                                                                                                                                                                                                                                                                                                                                                                                                                                                                                                                            | Kraft paper faced, glassfibre reinforced gypsum board takes anti bacterial paint the best                                                                     |
|   |                      | ļ                                                  |                                                                                                                                                                                                                                                                                                                                                                                                                                                                                                                                                                                                                                                                                                                                                                                                                                                                                                                                                                                                                                                                                                                                                                                                                                                                                                                                                                                                                                                                                                                                                                                                                                                                                                                                                                                                                                                                                                                                                                                                                                                                                                                                |                                                                                                                                                               |
| 9 | Edge<br>choices      |                                                    |                                                                                                                                                                                                                                                                                                                                                                                                                                                                                                                                                                                                                                                                                                                                                                                                                                                                                                                                                                                                                                                                                                                                                                                                                                                                                                                                                                                                                                                                                                                                                                                                                                                                                                                                                                                                                                                                                                                                                                                                                                                                                                                                | More choices of edges for continuous, seamless finishes                                                                                                       |