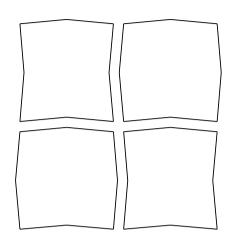

# **Shapes Variants**

Square

Circle

Hexagon

Petal

Trapezoid

Triangle 1

Triangle 2

# Shapes Square