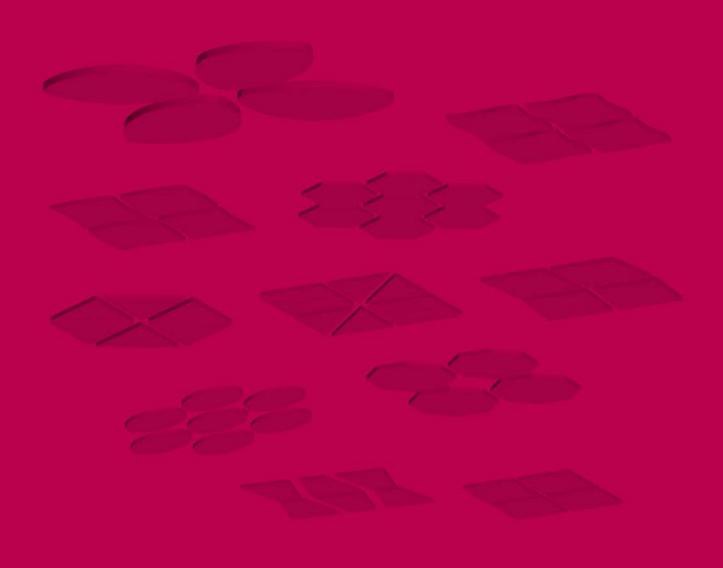

# **Shapes Variants**

Square

Circle

Hexagon

Petal

Trapezoid

Triangle 1

Triangle 2

# Shapes Cluster Patterns

# Shapes Cluster Patterns

Shapes Triangle2

Shapes S-Convex & S-Concave

**Shapes Petal** 

Shapes Rhombus

Shapes S-Rhombus

Shapes Octagon