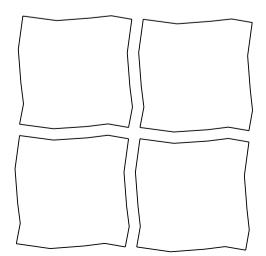

# **Shapes Variants**

Square

Circle

Hexagon

Petal

Trapezoid

Triangle 1

Triangle 2

# Shapes Square