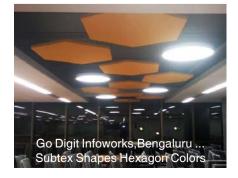

# **Subtex Shapes**

- Glassfibre-based Subtex Nubby
- · Brilliant white for high light reflectance
- Fully encapsulated for hygiene & safety
- Now in a wide range of colour options too

# anutone

Oxyzone Library (Nalanda Parisar), Raipur ... Subtex Shapes Nubby Circle

Indiqube, Bengaluru ... Subtex Shapes Hexagon Colors

Amazon, Bengaluru ... Subtex Shapes Nubby Hexagon

YMCA University of Science and Technology, Faridabad ... Subtex Shapes Nubby Circle