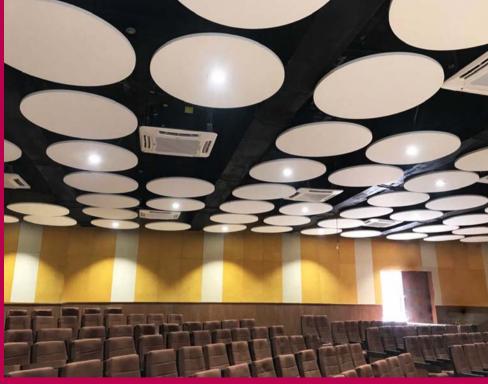

# Shapes 2020

Acoustical clouds as Anutone Shapes for dynamism

# **Anutone Shapes**

Anutone has the widest range of acoustical clouds as Shapes in India from smooth Nubby textures in Soft to the classic Strand fibres in Ekcel and the core-pigmented Slim fabric-feel in Synth divisions.

- Open plenum ceilings now made more dynamic with Shapes
- You name it we shape it. Some suggested shapes below and overleaf
- Natural acoustics goes truly designer with islands in the sky
- Dual surfaces available for sound absorption. Double efficiency
- Cluster choices for different pattern options. Technical support provided
- Contrast plenum & uplighting suggested for dramatic effects
- Fast and easy to install with supplied accessories

# Shapes Hexagon