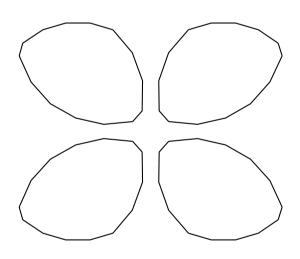

# **Shapes Variants**

Square

Circle

Hexagon

Petal

Trapezoid

Triangle 1

Triangle 2

# Shapes Cluster Patterns

Shapes Triangle2

Shapes S-Convex & S-Concave

**Shapes Petal** 

Shapes Rhombus

Shapes S-Rhombus

Shapes Octagon