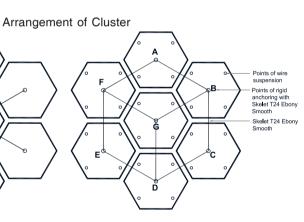

# Shapes Cluster Patterns

- Open plenum ceilings now made more dynamic with Shapes
- You name it we shape it. Some suggested shapes below and overleaf
- Natural acoustics goes truly designer with islands in the sky
- Dual surfaces available for sound absorption. Double efficiency
- Cluster choices for different pattern options. Technical support provided
- Contrast plenum & uplighting suggested for dramatic effects
- Fast and easy to install with supplied accessories