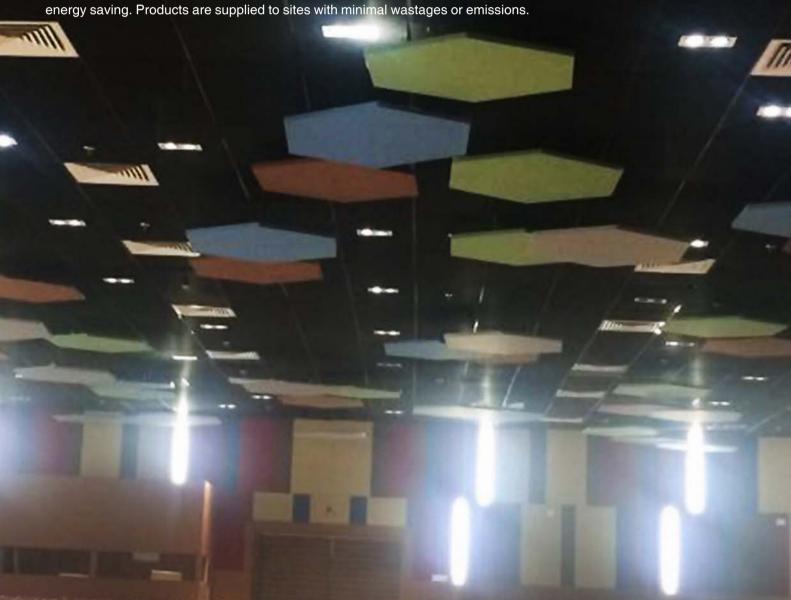

# Shapes 2020

Acoustical clouds as Anutone Shapes for dynamism

# **Anutone Shapes**

Anutone has the widest range of acoustical clouds as Shapes in India from smooth Nubby textures in Soft to the classic Strand fibres in Ekcel and the core-pigmented Slim fabric-feel in Synth divisions.

- Open plenum ceilings now made more dynamic with Shapes
- You name it we shape it. Some suggested shapes below and overleaf
- Natural acoustics goes truly designer with islands in the sky
- Dual surfaces available for sound absorption. Double efficiency
- Cluster choices for different pattern options. Technical support provided
- Contrast plenum & uplighting suggested for dramatic effects
- Fast and easy to install with supplied accessories

# **Shapes Variants**

Square

Circle

Hexagon

Petal

Trapezoid

Triangle 1

Triangle 2