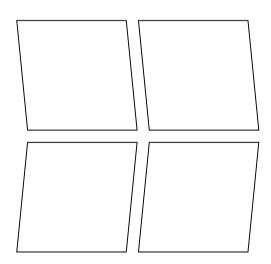

# **Shapes Variants**

Square

Circle

Hexagon

Petal

Trapezoid

Triangle 1

Triangle 2

# Shapes Trapezoid