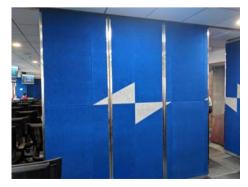

Further the Soak Cord panels are inspired by yet another invention of Anutone, the Soak Cord Triangle, executed insitu by Creative Solutions.

This theme has been carried forward not only on the walls but also on the movable partitions which perhaps is for the very first time.