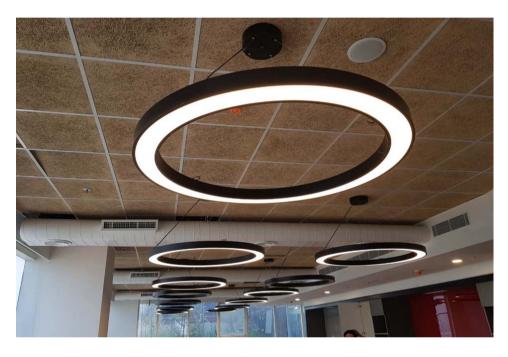

## N - NORTH Admiral Technologies

www.admiraltechnologies.in/

- Place Gurugram [NCR]
- Segment Office
- Architect Vistasp & Associates
- Installer GMGR
- Products Strand Colour on Skelet T24

Strand Colour is the modernist version of the classic wood wool board from the house of Anutone that does justice to this avante garde office space of Admiral Technologies and its contemporary chandelier-like lighting fixtures, designed by Vistasp and integrated by Anutone installer, GMGR.