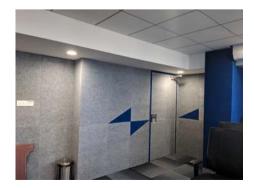

Further the Soak Cord panels are inspired by yet another invention of Anutone, the Soak Cord Triangle, executed insitu by Creative Solutions.

This theme has been carried forward not only on the walls but also on the movable partitions which perhaps is for the very first time.