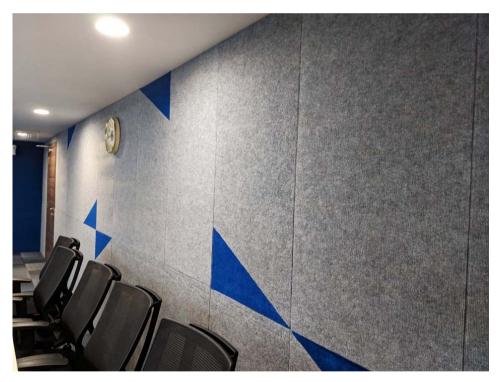

## State Bank of India

www.sbi.co.in

- Place Kolkata
- Segment BankinglFinance
- Installer Creative Solutions
- Products Soak Cord, Tufbloc

Kolkata's State Bank of India offices have become a huge fan of acoustical wall solutions with Soak Cord panels by Anutone.

Further the Soak Cord panels are inspired by yet another invention of Anutone, the Soak Cord Triangle, executed insitu by Creative Solutions.

This theme has been carried forward not only on the walls but also on the movable partitions which perhaps is for the very first time.