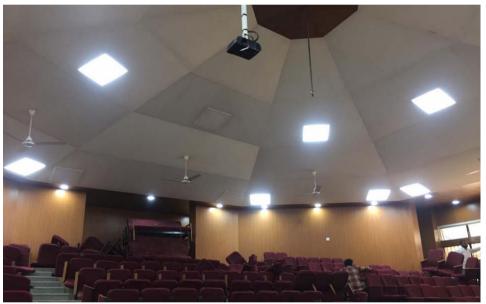

## anutone

W - WEST Sardar Patel University www.spuvvn.edu

- Place Vallabh Vidyanagar, Gujarat
- Segment Education
- Architect Anand Vohra
- Dealer K Construction
- Contractor Samir Constructions
- Products Stretch SLS, Strand, Slats Surco, SynthPF

A dome ceiling provides challenges that are best met with Anutone's Stretch SLS the only known acoustical solution in stretched fabric systems (rest may be vinyl with perforations for sound absorption).

The fabric ceiling contrasts very well with Slats Surco wooden acoustical wall panelling. All with Strand and SynthPF as an acoustical infill for performance enhancement. Once more the entire system engineering being testimony to the total acoustical solutions capability of Team Anutone!