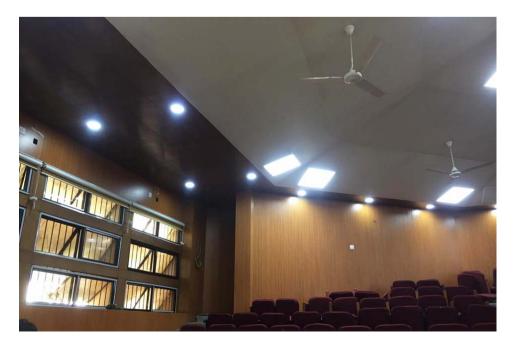

## anutone

W - WEST Sardar Patel University www.spuvvn.edu

- Place Vallabh Vidyanagar, Gujarat
- Segment Education
- Architect Anand Vohra
- Dealer K Construction
- Contractor Samir Constructions
- Products Stretch SLS, Strand, Slats Surco, SynthPF

The fabric ceiling contrasts very well with Slats Surco wooden acoustical wall panelling. All with Strand and SynthPF as an acoustical infill for performance enhancement. Once more the entire system engineering being testimony to the total acoustical solutions capability of Team Anutone!