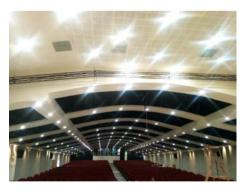

#### Malla Reddy Engineering College

www.mrec.ac.in

- Place Hyderabad
- Segment Education [Auditorium]
- Architect Primo Design
- Installer RamG Building Systems
- Products Subtex Ebony

For dramatic effects to a large arena type false ceiling and to become the soul of the decor as a contrast to the red seating there is nothing better than Subtex Ebony on Skelet Ebony, so well installed by Anutone installer, RamG, as per the aesthetics arrangement of the architects - Primo Design.