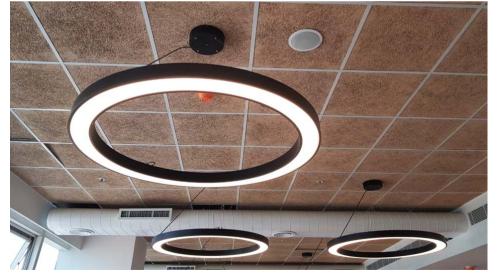

## N - NORTH Admiral Technologies

www.admiraltechnologies.in/

- Place Gurugram [NCR]
- Segment Office
- Architect Vistasp & Associates
- Installer GMGR
- Products Strand Colour on Skelet T24

Strand Colour is the modernist version of the classic wood wool board from the house of Anutone that does justice to this avante garde office space of Admiral Technologies and its contemporary chandelier-like lighting fixtures, designed by Vistasp and integrated by Anutone installer, GMGR.