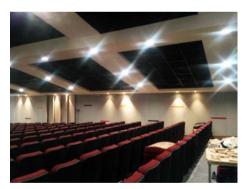

#### Malla Reddy Engineering College

www.mrec.ac.in

- Place Hyderabad
- Segment Education [Auditorium]
- Architect Primo Design
- Installer RamG Building Systems
- Products Subtex Ebony

For dramatic effects to a large arena type false ceiling and to become the soul of the decor as a contrast to the red seating there is nothing better than Subtex Ebony on Skelet Ebony, so well installed by Anutone installer, RamG, as per the aesthetics arrangement of the architects - Primo Design.