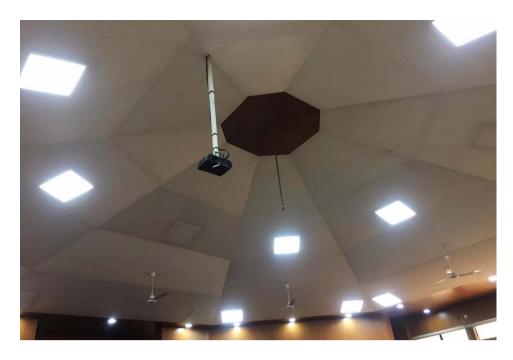

## anutone

W - WEST Sardar Patel University www.spuvvn.edu

- Place Vallabh Vidyanagar, Gujarat
- Segment Education
- Architect Anand Vohra
- Dealer K Construction
- Contractor Samir Constructions
- Products Stretch SLS, Strand, Slats Surco, SynthPF

A dome ceiling provides challenges that are best met with Anutone's Stretch SLS the only known acoustical solution in stretched fabric systems (rest may be vinyl with perforations for sound absorption).

The fabric ceiling contrasts very well with Slats Surco wooden acoustical wall panelling. All with Strand and SynthPF as an acoustical infill for performance enhancement. Once more the entire system engineering being testimony to the total acoustical solutions capability of Team Anutone!