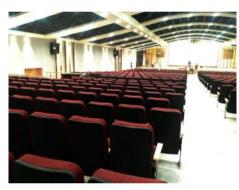

#### Malla Reddy Engineering College

www.mrec.ac.in

- Place Hyderabad
- Segment Education [Auditorium]
- Architect Primo Design
- Installer RamG Building Systems
- Products Subtex Ebony

For dramatic effects to a large arena type false ceiling and to become the soul of the decor as a contrast to the red seating there is nothing better than Subtex Ebony on Skelet Ebony, so well installed by Anutone installer, RamG, as per the aesthetics arrangement of the architects - Primo Design.