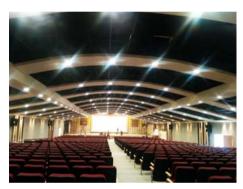

#### Malla Reddy Engineering College

www.mrec.ac.in

- Place Hyderabad
- Segment Education [Auditorium]
- Architect Primo Design
- Installer RamG Building Systems
- Products Subtex Ebony

For dramatic effects to a large arena type false ceiling and to become the soul of the decor as a contrast to the red seating there is nothing better than Subtex Ebony on Skelet Ebony, so well installed by Anutone installer, RamG, as per the aesthetics arrangement of the architects - Primo Design.