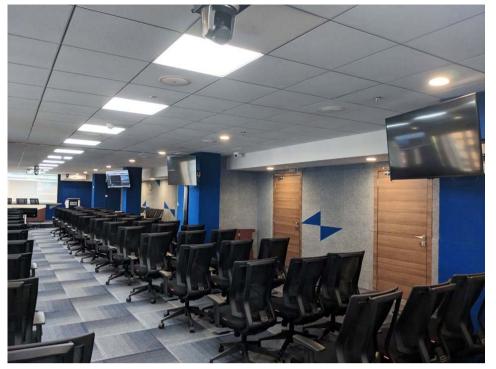

## State Bank of India

www.sbi.co.in

- Place Kolkata
- Segment BankinglFinance
- Installer Creative Solutions
- Products Soak Cord, Tufbloc

Kolkata's State Bank of India offices have become a huge fan of acoustical wall solutions with Soak Cord panels by Anutone.

Further the Soak Cord panels are inspired by yet another invention of Anutone, the Soak Cord Triangle, executed insitu by Creative Solutions.

This theme has been carried forward not only on the walls but also on the movable partitions which perhaps is for the very first time.

Meanwhile Tufbloc seamless finish does justice to the ceiling bulkheads at perimeters.

Thus Anutone provides a 360 degrees approach to acoustics.