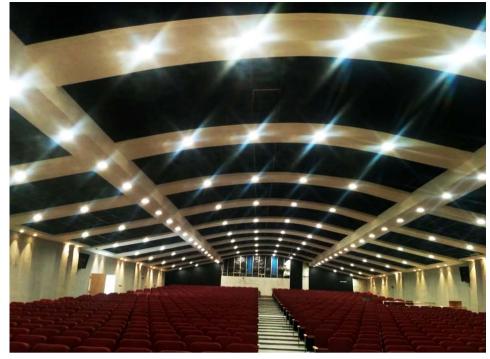

#### Malla Reddy Engineering College

www.mrec.ac.in

- Place Hyderabad
- Segment Education [Auditorium]
- Architect Primo Design
- Installer RamG Building Systems
- Products Subtex Ebony

For dramatic effects to a large arena type false ceiling and to become the soul of the decor as a contrast to the red seating there is nothing better than Subtex Ebony on Skelet Ebony, so well installed by Anutone installer, RamG, as per the aesthetics arrangement of the architects - Primo Design.