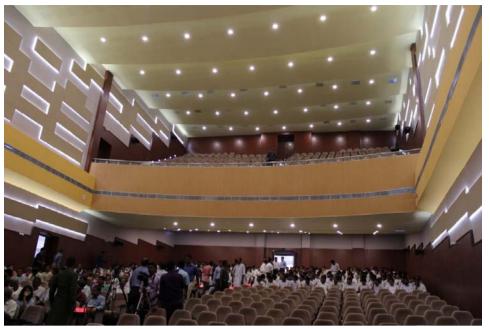

### E - EAST

Ramkrishna Mission

www.rkmvnarendrapur.org

- Place Narendrapur [WB]
- Segment Auditorium
- Architect Haven Architects
- Contractor Ashimdas
- Installer Tihots
- Products Pixel 3/8, SynthPF Slats Surco, Strand Ebony, Stretch NRC, Roctex Ebony

Narendrapur is named after Narendra Nath aka Swami Vivekananda and is famous across the world because of Ramkrishna Mission

For their new multipurpose auditorium Ramkrishna Mission relied solely on Anutone for a total solution in aesthetics and acoustics, installed by Tihots.