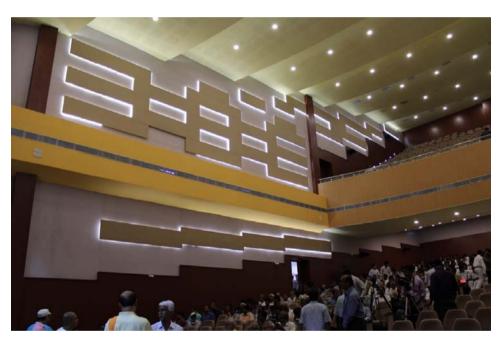

### E - EAST

Ramkrishna Mission

www.rkmvnarendrapur.org

- Place Narendrapur [WB]
- Segment Auditorium
- Architect Haven Architects
- Contractor Ashimdas
- Installer Tihots
- Products Pixel 3/8, SynthPF Slats Surco, Strand Ebony, Stretch NRC, Roctex Ebony

Narendrapur is named after Narendra Nath aka Swami Vivekananda and is famous across the world because of Ramkrishna Mission

For their new multipurpose auditorium Ramkrishna Mission relied solely on Anutone for a total solution in aesthetics and acoustics, installed by Tihots.