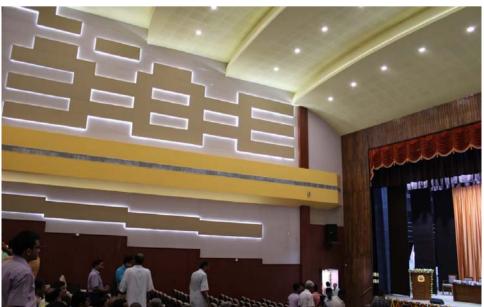

### E - EAST

Ramkrishna Mission

www.rkmvnarendrapur.org

- Place Narendrapur [WB]
- Segment Auditorium
- Architect Haven Architects
- Contractor Ashimdas
- Installer Tihots
- Products Pixel 3/8, SynthPF Slats Surco, Strand Ebony, Stretch NRC, Roctex Ebony

Narendrapur is named after Narendra Nath aka Swami Vivekananda and is famous across the world because of Ramkrishna Mission

For their new multipurpose auditorium Ramkrishna Mission relied solely on Anutone for a total solution in aesthetics and acoustics, installed by Tihots.