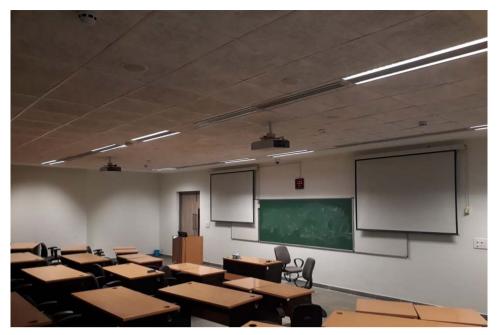

Lecture halls of premier institutes like IIMs are smart classrooms with AV forming an important component of learning. It is a unique combination of the traditional green board for chalking and white screens on either side for projection. This calls for extra-wide classroms with curved seating. Hence the need for precise but practical acoustics as delivered by Anutone through New Look Furnishers !!!

#### CENTRAL Indian Institute of Management (IIM)

www.iimraipur.ac.in/

| Place      | - Raipur [CG]         |
|------------|-----------------------|
| Segment    | - Education           |
|            | [Classrooms]          |
| Architect  | - Arcop               |
| Consultan  | t - Lee Consultants   |
| Contractor | r - NCC   Mythri      |
|            | Enterprises           |
| Dealer     | - New Look            |
|            | Furnishers            |
| Products   | - Strand Colour White |
|            |                       |

IIMs being environmentally conscious organisations like their acoustic interiors to be natural with quality green product systems. Hence Strand Colour was the natural choice for acoustical white grid ceilings