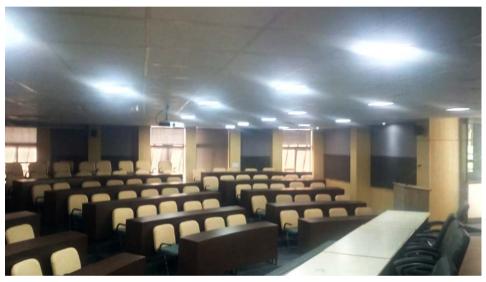

Lecture halls of premier institutes like IIMs are smart classrooms with AV forming an important component of learning. It is a unique combination of the traditional green board for chalking and white screens on either side for projection. This calls for extra-wide classroms with curved seating. Hence the need for precise but practical acoustics as delivered by Anutone through New Look Furnishers !!!

#### CENTRAL Indian Institute of Management (IIM)

www.iimraipur.ac.in/

| Place      | - Raipur [CG]         |
|------------|-----------------------|
| Segment    | - Education           |
|            | [Classrooms]          |
| Architect  | - Arcop               |
| Consultan  | t - Lee Consultants   |
| Contractor | r - NCC   Mythri      |
|            | Enterprises           |
| Dealer     | - New Look            |
|            | Furnishers            |
| Products   | - Strand Colour White |
|            |                       |

IIMs being environmentally conscious organisations like their acoustic interiors to be natural with quality green product systems. Hence Strand Colour was the natural choice for acoustical white grid ceilings