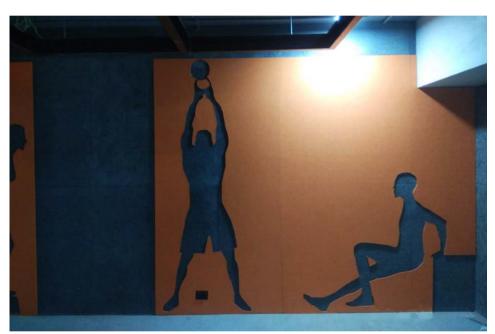

#### **Revoke Gym**

- Place Chennai [TN]
- Segment Sports
- Architect PSP Architects
- Consultant Turnkey Acoustics
- Installer Matrix

#### Products - Strand Colour, Synth Slim, Stretch NRC

#### Synth Slim cutouts of sports figures on Strand Colour. What an idea Sirjee !!! Setting the perfect tone for a gym !!!

How do you get the health conscious into the right mood at every workout? By setting it right. With motivational workout figures CNC-cut in Slim Naranja on Strand Colour Siamese Blue executed brilliantly by Matrix. What the designer thinks, client says and user does, we link it all up in harmonious dynamism.