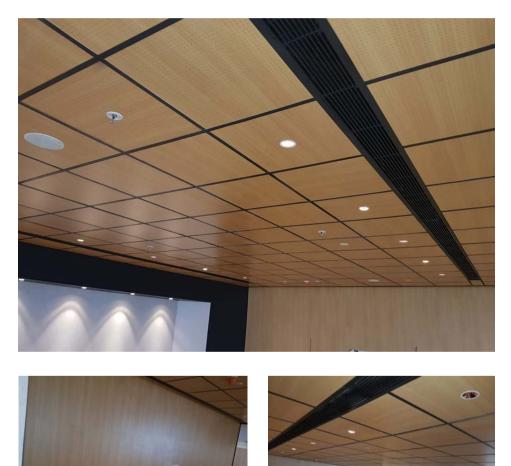

# A taste of visual acoustics as total solutions across India

N - NORTH Pioneer Square www.pioneerurban.in

- Place Gurugram [NCR]
- Segment Office
- Architect Ultraconfidentiel
- Installer GMGR
- Products Spots MP3 Oak Roble and Skelet Trelis Ebony grid

The contrast beauty of wooden ceilings offset with black grid systems and all with effective acoustics built in for a superlative solution

The definitive look desired was of warm, light tones of a wooden ceiling set against the sharp, dark lines of a visible grid. And the definitive feel desired was of comfortable, echo-free interiors.

Anutone delivered the combination, flawlessly executed by GMGR, with Spots MP3 Oak Roble on Skelet Trelis Ebony. What you desire is what we deliver and imagination gets truly realised !!!