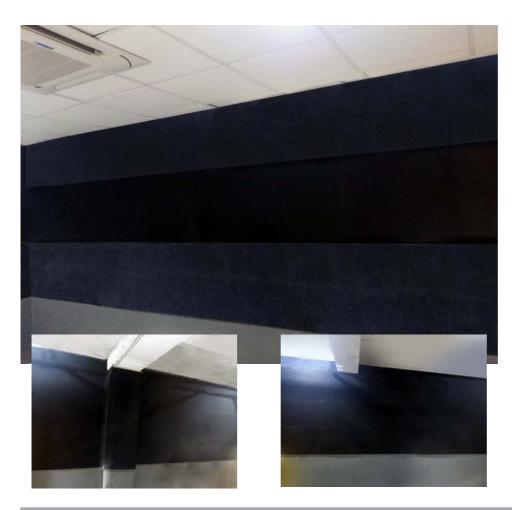

#### **BIHAR PATNA**

**Project** E-TV

Segment **Studio** 

Installer

**AK Enterprises** 

Contractor

Sconce Global

**Products** 

**Soak Cord Ebony** 

A television studio in Patna opts for Anutone's Soak Cord Ebony to dress up its walls.

The beauty of Soak Cord Ebony is in it's being a neutral background to TV shows while soaking up the sound and light!