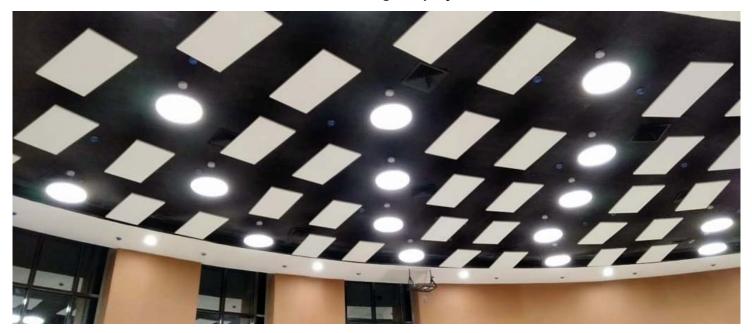

### ASSAM GAUHATI

Project

Indian Institute of Technology www.iitg.ac.in

Segment

Education [Classrooms]

Installer

Kamakshi Enterprises

**Products** 

Pixel 3/8, Subtex Clouds KSL, Slats Surco, Soak Plane,

A premier engineering institute of the North East looks to Anutone for acoustical products, systems and solutions, year after year after year!

The next-generation semi-circular lecture halls that are designed as smartclass-enabled indoor amphitheatres needed matching acoustics apart from stunning visuals to realise the true potential of the student community and the faculty. Primary ceiling is Pixel 3/8 painted black and secondary ceiling Subtex Clouds KSL [Snow White]. Acoustical panelling is a combination of Slats Surco and Soak Plane.