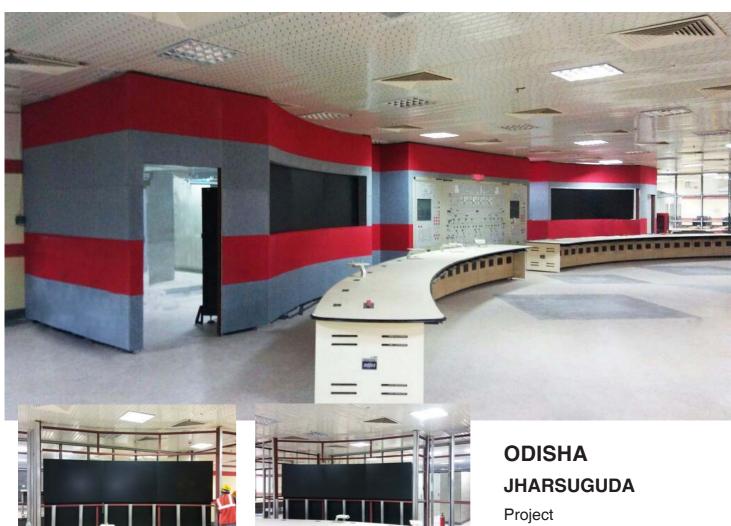

The Network Operating Centre (NOC) of OPGCL required perfect acoustics for sound absorption and noise isolation that was practical both for its budget and installation at a remote site. Anutone materialised the matching solution with Smart Burl for noise isolation and Soak Cord | Plane for sound absorption.

Network Operating Centres for power companies are their nerve centre for command and control. The giant video screens and sensitive microphones with precision loudspeakers or earphones need a very quiet environment for speech and hearing. The right surface finishes help create a disturbance-free, distraction-free, distortion-free (3D) atmosphere for the workplace.

**Odisha Power Generation Corporation Limited (OPGCL)** 

www.opgc.co.in

Segment

**Corporate PSU** 

[Power Sector]

Architect

**DCL Kolkata** 

Installer

**Creative Solution** 

Contractor

**NCC Construction** 

**Products** 

Soak Cord, Soak Plane,

**Smart Burl** 