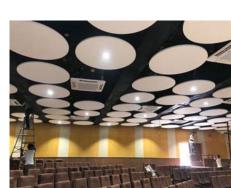

Place

- Faridabad

Segment - Auditorium

Architect - Bhargava

Associates - New Age Acoustics

Products

Installer

- Subtex Shapes Nubby Circle and Strand