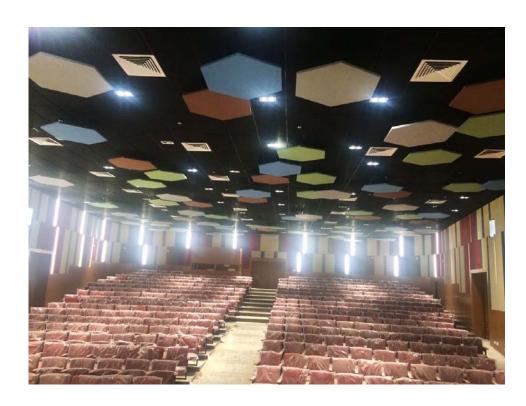

Place

- Faridabad

Segment - Auditorium

Architect - Bhargava

Associates - New Age Acoustics

Products

Installer

- Subtex Shapes Nubby Circle and Strand