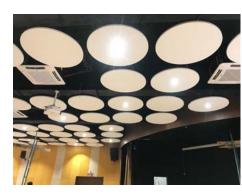

#### Ramius College

Place - Delhi

Segment - Education

Architect - ISAP Noida

Installer - Krishna Associates

Contractor - RS Khanna & Sons

Products - Subtex Shapes

**Hexagon Colors** 