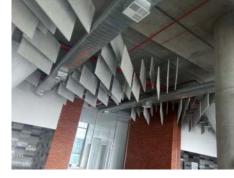

### **ISRO**

Place - Faridabad

Segment - Office

Architect - ISRO Civil Dept Installer - Kundral Brothers

Products - Mat Solo ceiling and Stretch NRC

panelling, Synth PF