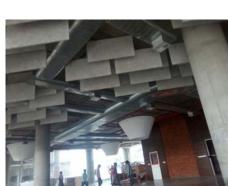

### **ISRO**

Place - Faridabad

Segment - Office

Architect - ISRO Civil Dept Installer - Kundral Brothers

Products - Mat Solo ceiling and Stretch NRC

panelling, Synth PF