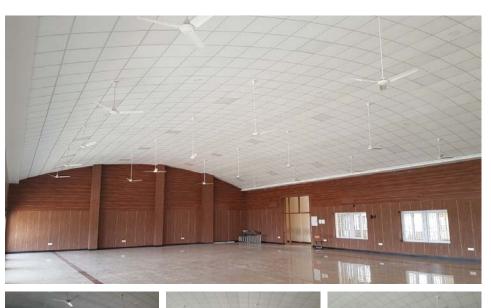

# **Alagar School**

Place - Tuticorin

Segment - Education

Architect - Yadav Architects Installer - Stavera Buildtech

Products - Subtex Nubby

ceiling, Slats Surco panelling